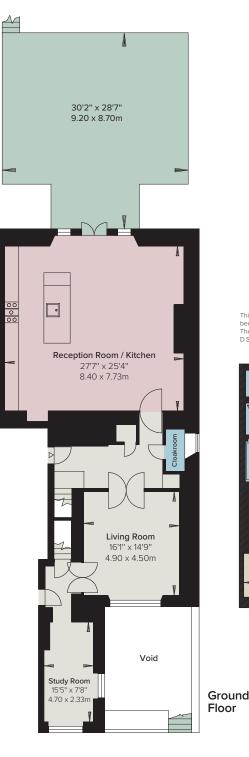

# 4,362 sq ft / 405.2 sq m including lift and external vault

External Vault 100 sq ft / 9 sq m External Area 1,003 sq ft / 93 sq m

# Accommodation

- Entrance hall
- Kitchen/Dining/ Reception room
- Living room
- Study
- Principal

- Building Lift Day Porter, Monday to Saturday

Cloakroom

staff area

Utility room

Storage vaults

Terrace

Secondary kitchen/

Staff bedroom suite

Terms

Tenure: Delivered on completion with share of freehold

Service Charge: TBC

- Local Authority: City of Westminster

EPC: Rating D

These particulars are for general information only and do not constitute any part of an offer or contract. All statements contained therein are made without responsibility on the part of the vendors or lessors and are not to be relied upon as statement or representation of fact. Intending purchasers or lessees must satisfy themselves, by inspection, or otherwise, as to the correctness of each of the statements or dimensions contained in these particulars This floorplan is for guidance only and not for valuation purposes. 23/04/25 DSC-250414-03-MS