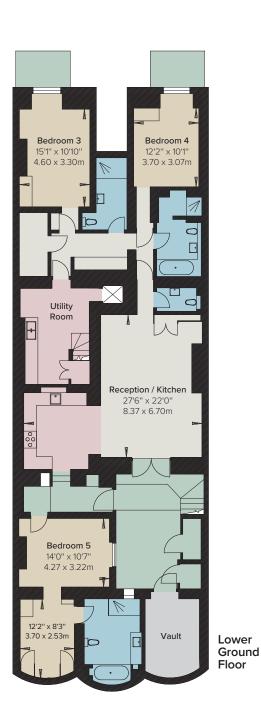

# 4,362 sq ft / 405.2 sq m including lift and external vault

External Vault 100 sq ft / 9 sq m External Area 1,003 sq ft / 93 sq m

# Accommodation

- Entrance hall
- Kitchen/Dining/ Reception room
- Living room
- Study
- Principal

- Building Lift Day Porter, Monday to Saturday

Cloakroom

staff area

Utility room

Storage vaults

Terrace

Secondary kitchen/

Staff bedroom suite

Terms

Tenure: Delivered on completion with share of freehold

Service Charge: TBC

- Local Authority: City of Westminster

EPC: Rating D

These particulars are for general information only and do not constitute any part of an offer or contract. All statements contained therein are made without responsibility on the part of the vendors or lessors and are not to be relied upon as statement or representation of fact. Intending purchasers or lessees must satisfy themselves, by inspection, or otherwise, as to the correctness of each of the statements or dimensions contained in these particulars This floorplan is for guidance only and not for valuation purposes. 23/04/25 DSC-250414-03-MS