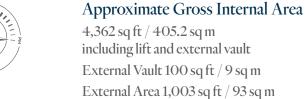

# 4,362 sq ft / 405.2 sq m including lift and external vault

External Vault 100 sq ft / 9 sq m External Area 1,003 sq ft / 93 sq m