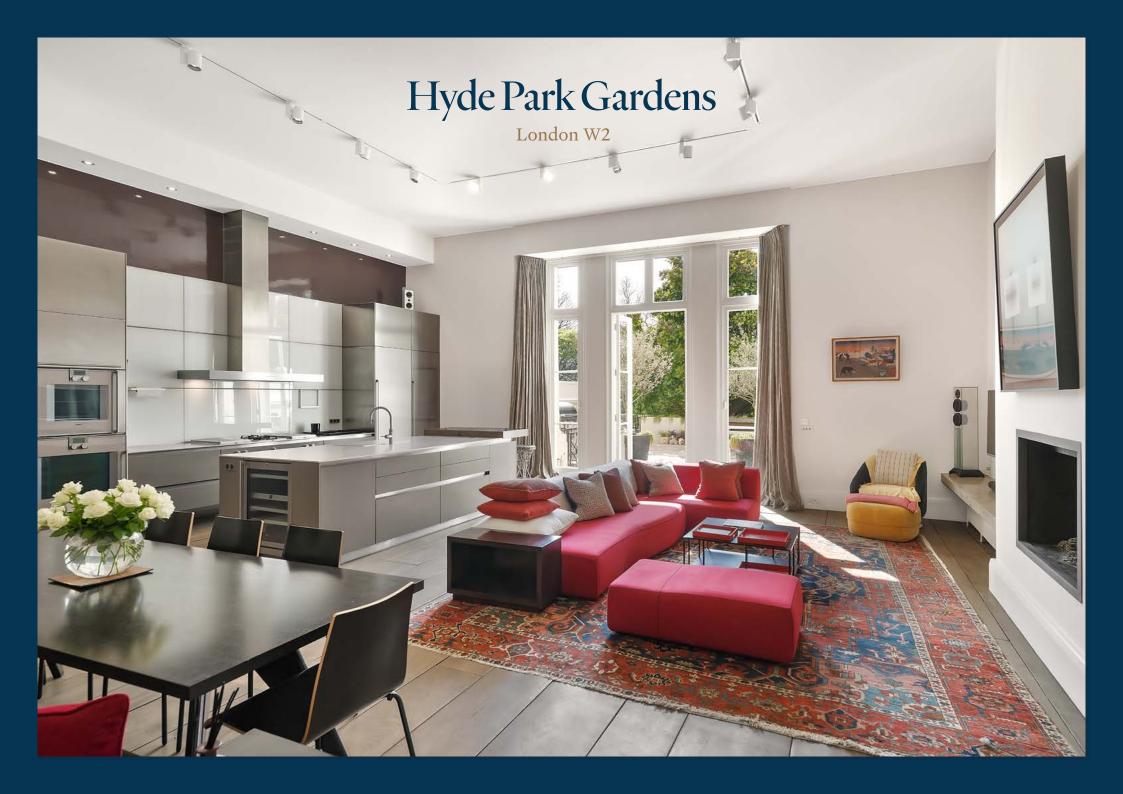

**S** ituated on the highly sought-after Hyde Park Gardens, a stunning apartment with direct access onto the communal gardens. Set over the ground, lower first and lower ground floors, the apartment has spectacular entertaining space with the main reception room leading out onto the private terrace, as well as five bedrooms and five bathrooms, one of which can be separated for staff accommodation.

# Accommodation

- Entrance hall
- Kitchen/Dining/ Reception room
- Living room
- Study
- Principal

- Building Lift Day Porter, Monday to Saturday

Cloakroom

staff area

Utility room

Storage vaults

Terrace